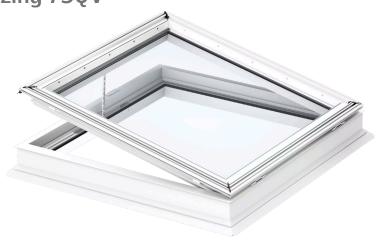

## VELUX burglary-resistant electric flat-roof window CVP ----Q

Glazing 73QV

Enjoy ultimate convenience and remote-controlled ventilation with an electric base unit CVP Q. A burglary-resistant construction with P4A laminated inner pane delivers maximum security, while the insulated ThermoTechnology™ construction and low-energy glazing with energy coatings help keep your home warm and energy costs low. Compatible with all our top units.

- Enjoy the peace of mind of our burglary-resistant flat-roof window with splinter-proof security glazing.
- Enjoy maximum ventilation and daylight control with the touch-screen control pad with pre-defined programmes.
- Easily open your VELUX electric flat-roof window for fast access to fresh, outside air.
- Integrated rain sensor automatically closes your VELUX electric flat-roof window in the event of rain.
- Large 142 mm ventilation area lets you air out quickly and easily with the touch of a button.
- Conveniently control blinds and accessories (add-ons) with the touch of a button.
- Enjoy unobstructed views to the outside thanks to the totally hidden integrated motor.